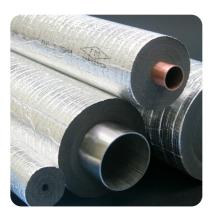

### PIPE INSULATION CATALOG

- Reduce heat loss
- Prevent freezing
- Prevent pipe sweating

**POLYOLEFIN FOAM** 

**RUBBER INSULATION** 

PRE-INSULATED PIPE

**ROCKWOOL INSULATION** 

**PIPE JACKET** 

As the focus on reducing emissions and improving energy efficiency grows, insulating the pipes within a building has become more importany.