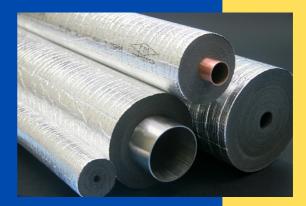

### PIPE INSULATION CATALOG

- Reduce heat loss
- Prevent freezing
- Prevent pipe sweating

**POLYOLEFIN FOAM** 

**RUBBER INSULATION** 

PRE-INSULATED PIPE

**ROCKWOOL INSULATION** 

**PIPE JACKET** 

As the focus on reducing emissions and improving energy efficiency grows, insulating the pipes within a building has become more importany.