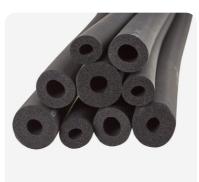

### PIPE INSULATION CATALOG

- Reduce heat loss
- Prevent freezing
- Prevent pipe sweating

**POLYOLEFIN FOAM** 

**RUBBER INSULATION** 

PRE-INSULATED PIPE

**ROCKWOOL INSULATION** 

**PIPE JACKET** 

As the focus on reducing emissions and improving energy efficiency grows, insulating the pipes within a building has become more importany.