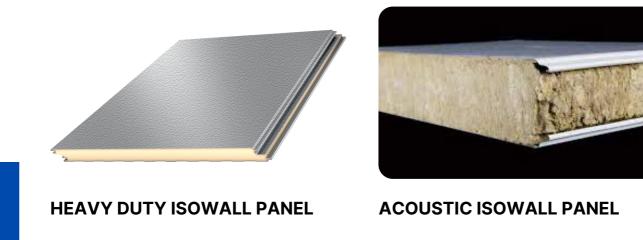

## WALL PANEL INSULATION CATALOG

- 🖊 Sounda Dampening
- Energy Savings
  - Moisture Control

**INDOOR ISOWALL PANEL** 

ROOF ISOWALL PANEL

**EXTERIOR ISOWALL PANEL** 

Good insulation stops the flow of heat into and out of the Building. This makes your building more energy efficient all year round. Insulation acts to keep both heat and air conditioning in the house, meaning your HVAC system will not have to work as hard and your energy bills will be lower.