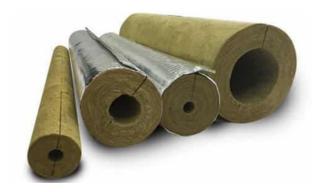

### PIPE INSULATION CATALOG

- Reduce heat loss
- Prevent freezing
- Prevent pipe sweating

**POLYOLEFIN FOAM** 

**RUBBER INSULATION** 

PRE-INSULATED PIPE

**ROCKWOOL INSULATION** 

**PIPE JACKET** 

As the focus on reducing emissions and improving energy efficiency grows, insulating the pipes within a building has become more importany.