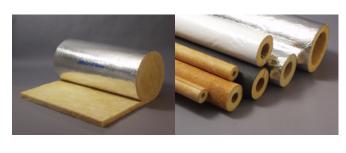

### PIPE INSULATION CATALOG

- Reduce heat loss
- Prevent freezing
- Prevent pipe sweating

**POLYOLEFIN FOAM** 

**RUBBER INSULATION** 

PRE-INSULATED PIPE

**ROCKWOOL INSULATION** 

**PIPE JACKET** 

As the focus on reducing emissions and improving energy efficiency grows, insulating the pipes within a building has become more importany.