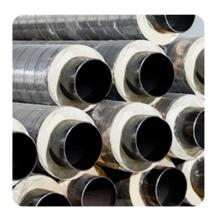

### PIPE INSULATION CATALOG

- Reduce heat loss
- Prevent freezing
- Prevent pipe sweating

**POLYOLEFIN FOAM** 

**RUBBER INSULATION** 

PRE-INSULATED PIPE

**ROCKWOOL INSULATION** 

**PIPE JACKET** 

As the focus on reducing emissions and improving energy efficiency grows, insulating the pipes within a building has become more importany.